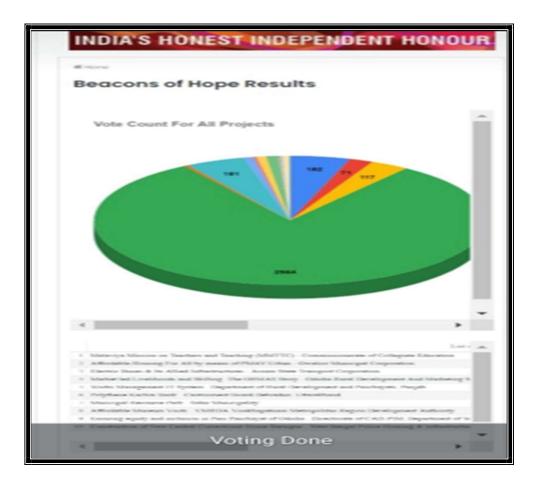

#### **AWARENESS ON SKOCH AWARD VOTING**

As per the instructions of the Hon'ble Commissioner of Collegiate Education, Andhra Pradesh, Mangalagiri, The Principal and staff of this college organised awareness programme on SKOCH award voting on 20.03.2024. The Students actively involved in this programme. All the students and staff have voted to the Hon'ble Commissioner of Collegiate Education, Dr.Pola Bhaskar, IAS, Who received SKOCH award as the highest civilian Honour in the country conferred by an independent organization SKOCH for his outstanding efforts in Digital, Financial and Social inclusion.