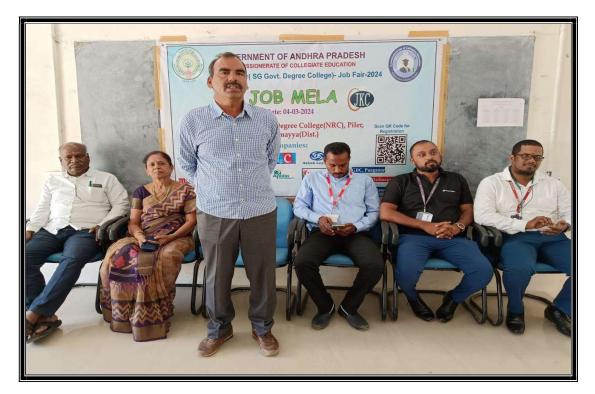

#### NRC SPONSORED MEGA JOB MELA

As per the instructions of the Hon'ble Commissioner of Collegiate Education, Andhra Pradesh, Mangalagiri, of our college students of III B.A/III B.Com/III B.Sc who are pursuing Long Term internship attended for NRC Sponsored Mega Job Mela organized by S.G.Govt. Degree College, Piler, Annamayya Dist. on 04.03.2024. In this connection, 6 Students were got selected for different companies.

THE PRINCIPAL AND STAFF CONGRATULATED THE SUCCESSFUL STUDENTS