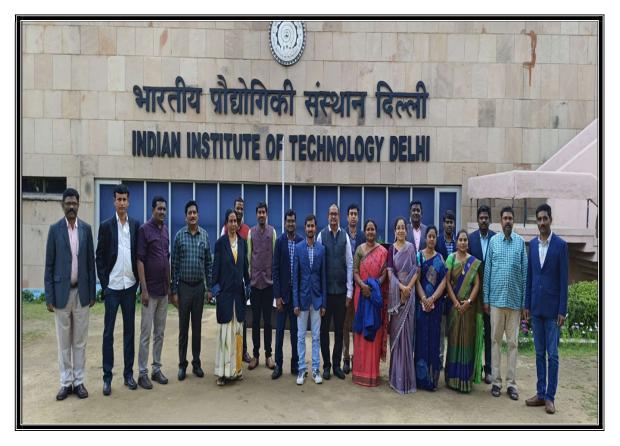

#### STATE LEVEL MTTP ON SINGLE MAJOR PROGRAMMES

 PHYSICS: Dr.S.Guru Prasad, Lecturer in Physics of this College has attended 10 Days Residential Training Programme Scheduled from 05.03.2024 to 16.03.2024 at Jawaharlal Nehru University, New Delhi on UG Pettern Single Major Programme in Physics, Vide Rc. Proceedings No. Rc.No:5/Single Maj.Sub/FDP/KRP/CCE/OSD-1/AC-04/2024, dt. 28.02.2024, of the CCE, AP, Mangalagiri.

SINGLE MAJOR PROGRAMME IN PHYSICS, AT JAWAHARLAL NEHRU

UNIVERSITY, NEW DELHI

2. CHEMISTRY: Dr.M.Renuka, Lecturer in Chemistry of this college has attended 10 Days Residential Training Programme Scheduled from 07.03.2024 to 18.03.2024 at University of Hyderabed, Hyderabad on UG Pattern Single Major Programme in Chemistry, Vide Rc. Proceedings No. Rc.No:6/Single Maj.Sub/FDP/KRP/CCE/OSD-1/AC-04/2024, dt. 04.03.2024, of the CCE, AP, Mangalagiri.