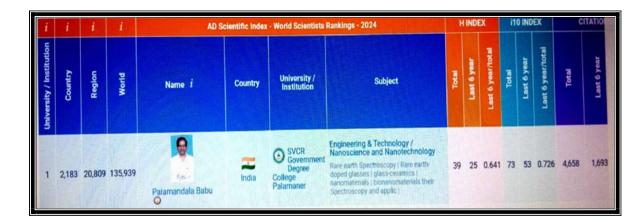

#### **WORLD SCIENTISTS RANKING - 2024**

On behalf of Department of Physics of this College, Dr.P.Babu, Regional Joint Director of Collegiate Education, Kadapa Region received World Scientists Ranking 2024, for his Outstanding contribution in the field of Rare Earth Spectroscopy/ Rare Earth Doped Glasses/Glass – Ceramics/ Nano Materials/ Bio-Nano Materials their Spectroscopy and Applications.